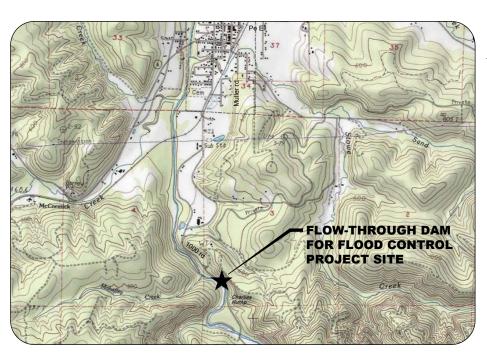

## LEWIS COUNTY CHEHALIS BASIN AAM

**ENGINEERING SERVICES** 

REVISED PROJECT DESCRIPTION SUBMITTAL

Please click here to download the full Appendix.

VICINTY MAP

HDR Project No. 10264664

Chehalis River Basin FCZD 351 NW North Street Chehalis, WA 98532